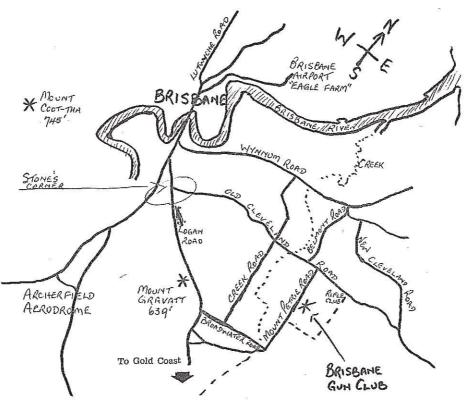

The A.C.T.A. 1971 National Clay Target Championships and the International Teams' Match (Australian Section) shall be conducted by the Association at the grounds of the Brisbane Gun Club, Queensland, commencing 8 a.m. daily over the seven successive days of Saturday, June 12 through to p.m. Friday, June 18.

and the first of the same and the same are the

bourne offices (see page 31, February 1971, "Shooting News").

- 12. At the Gold Coast, some 45 minutes driving time via the highway, is "Number Ten-the-Esplanade" (see advertisement in March publication).
- 13. A descriptive road map of the Brisbane area is with the Nationals programme in this publication.
- 14. Shooters are reminded that a big racing carnival is scheduled for June in Brisbane, consequently accommodation should be booked immediately.
- 15. Visiting overseas and New Zealand shooters are advised that all possible notice has been passed to the Australian Customs Authorities to assist the smooth entry and subsequent exit of personal sporting shotguns, meanwhile, the following is republished:—